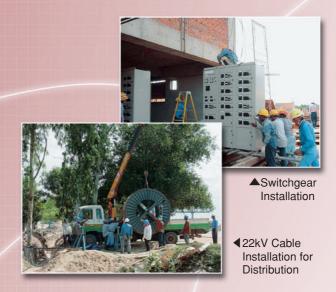

# **AICHI'S Power Engineering**

- \* Engine/Generator Auxiliary Power and Control System
- \* 6.6/22kV Substation System (including Transformers, Switchgears)
- \* 22kV Underground Distribution Line Construction