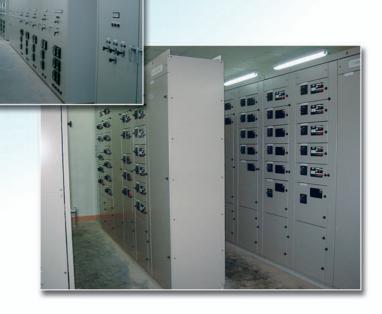

#### **AICHI's Switchgears**

- \* 22kV Switchgears
- \* 6.6kV Switchgears
- \* Control Center