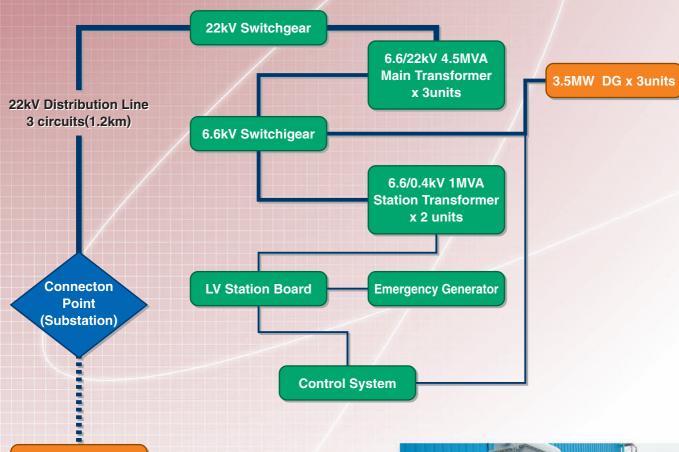

## The Project for Expansion of Electricity Supply Facilities in Siem Reap

- \* Facilities: 3 sets of 3500kW Diesel Generator and 6.6/22kV Substation
- \* Finance : Japanese Grant Aid
- \* Client: Electricite Du Cambodge (EDC)
- \* Completion : February, 2004

#### **AICHI's Switchgears**

- \* 22kV Switchgears
- \* 6.6kV Switchgears
- \* Control Center

# **AICHI'S Power Engineering**

- \* Engine/Generator Auxiliary Power and Control System
- \* 6.6/22kV Substation System (including Transformers, Switchgears)
- \* 22kV Underground Distribution Line Construction

### **AICHI's Transformers**

**Power Consumers** 

- \* 3 units of 4500kVA Main Transformers
- \* 2 units of 1000kVA Station Transformers