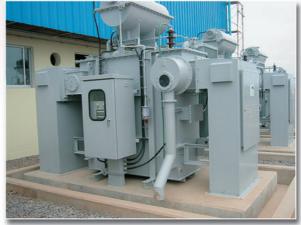

### **AICHI's Transformers**

**Power Consumers** 

- \* 3 units of 4500kVA Main Transformers
- \* 2 units of 1000kVA Station Transformers