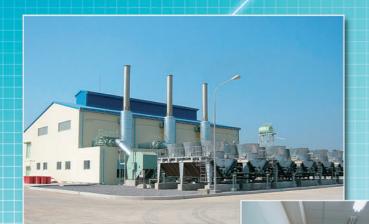

## The Project for Expansion of Electricity Supply Facilities in Siem Reap

- \* Facilities: 3 sets of 3500kW Diesel Generator and 6.6/22kV Substation
- \* Finance : Japanese Grant Aid
- \* Client: Electricite Du Cambodge (EDC)
- \* Completion : February, 2004

This New Power Station drastically improves Energy Feeding Situation in the touristic city, Siem Reap, Kingdom of Cambodia.

- \* Less Interruption
- \* Low Cost
- \* Stable Supply