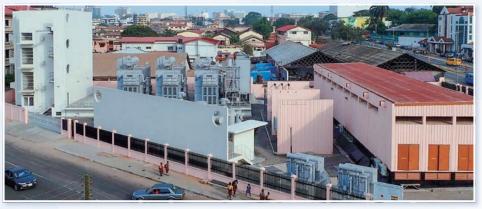

# The Project for Reinforcement of Power Supply to Accra Central

Reinforced Accra Central S/S highly contributes to stable power supply in the area.

Main Transformer

- Facilities: 161/34.5kV 125MVA×3 Substation
- Finance: Japanese Grant Aid
- Client: Ghana Grid Company Limited (GRIDCo), Electricity Company of Ghana (ECG)
- Completion: December, 2018

**Control Panel** 

**Unit Cooler** 

Panoramic View of Substation

**Installation Work** 

161kV GIS