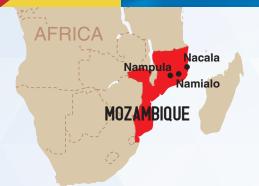

#### Namialo S/S

Main Transformer (110kV/33kV 40MVA) 1 unit 110kV Transmission Line Equipment 4 line P&C Panel 8 units 33kV SWGR 8 units **Telecommunication Equipment** 1 set SCADA System 1 set Non-electrified Communities Equipment 3 set

Namialo Substation