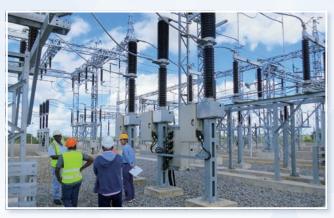

#### Namialo S/S

Main Transformer (110kV/33kV 40MVA) 1 unit 110kV Transmission Line Equipment 4 line P&C Panel 8 units 33kV SWGR 8 units **Telecommunication Equipment** 1 set SCADA System 1 set Non-electrified Communities Equipment 3 set

# MOZAMBIQUE PROJECT

11kV SWGR (Nampula Central)

Circuit Breaker

110kV Equipments

Power Transmission Tower (Namialo)