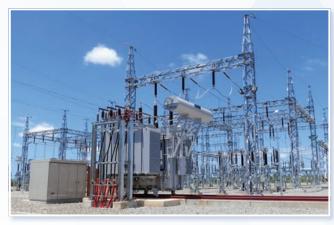

## Nampula Central S/S

| 11kV SWGR                   | 5 units |
|-----------------------------|---------|
| Telecommunication Equipment | 1 set   |
| SCADA System                | 1 set   |

Namialo Substation