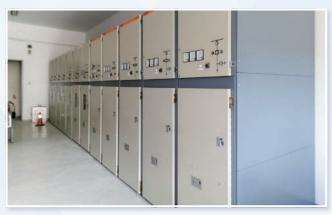

## Nampula Central S/S

| 11kV SWGR                   | 5 units |
|-----------------------------|---------|
| Telecommunication Equipment | 1 set   |
| SCADA System                | 1 set   |

# MOZAMBIQUE PROJECT

11kV SWGR (Nampula Central)

Circuit Breaker

110kV Equipments

Power Transmission Tower (Namialo)